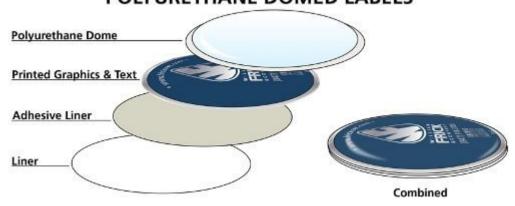

## POLYURETHANE DOMED LABELS

Nothing draws attention to your logo or graphic better than a customized 3D domed label. The glossy, thick polyurethane dome enhances your images with unmatched professional appeal, added depth perception and excellent protection from wear, abrasion and environmental elements. The high-strength adhesive ensures these labels will withstand almost any application.

## Additional information

| Model Number                       | WFS-OS-0002 Polyurethane Domed Labels                                                                                                                      |
|------------------------------------|------------------------------------------------------------------------------------------------------------------------------------------------------------|
| Applications                       | Appliance Labeling, Identification Labeling, Product Labels, Promotional Labels, Electronic Equipment & Devices, Product Marking                           |
| Material                           | Polyester Base Material with Clear Polyurethane Dome                                                                                                       |
| Overall Thickness                  | .115 inch ± 10%                                                                                                                                            |
| Expected Outdoor Life              | 7 - 10 Years                                                                                                                                               |
| Temperature Service Range          | -45º F to 170º F                                                                                                                                           |
| Minimum Application<br>Temperature | 50° F                                                                                                                                                      |
| Water Resistance                   | Excellent                                                                                                                                                  |
| Oil Resistance                     | Excellent                                                                                                                                                  |
| Solvents Resistance                | Excellent                                                                                                                                                  |
| UV Resistance                      | Excellent                                                                                                                                                  |
| Abrasion Resistance                | Excellent                                                                                                                                                  |
| Adhesive                           | Permanent Acrylic                                                                                                                                          |
| Adhesion                           | Adhesion to LSE Plastics: Fair, Adhesion to HSE Plastics: Good, Adhesion to Glass at 72 hr. dwell: Very Good, Adhesion to Steel at 72 hr. dwell: Excellent |
| Shelf Life                         | 2 Years, Stored at 70F and 50% Relative Humidity                                                                                                           |