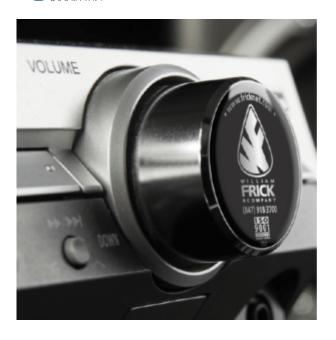

## POLYURETHANE DOMED LABELS

Nothing draws attention to your logo or graphic better than a customized 3D domed label. The glossy, thick polyurethane dome enhances your images with unmatched professional appeal, added depth perception and excellent protection from wear, abrasion and environmental elements. The high-strength adhesive ensures these labels will withstand almost any application.

For even greater appeal-and to make your brand stand out from the competition-choose our eye-catching

specialty domes. Available in five options; combine any of the doming features for a truly unique look.